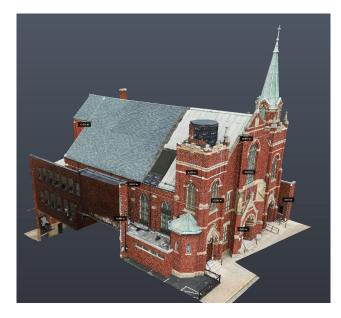

## Best-in-Class 3D Laser Scanning & Drone Services Deliver ROI Comprehensive. Accurate. Faster Turnaround.

**CONSTRUCTION VERIFICATION:** Enable all stakeholders involved with accurate and appropriate data from field measure to construction verification/ As-built.

# **Best-in-Class Data**

Architectural firms benefit from Eye-bot's combined 3D Laser Scanning and Drone Services. Early stages of site documentation and conceptualization, to monitoring construction progress and verifying as-built accuracy, our detailed data will provide your firm with complete digital records of any site affordably, regardless of size.